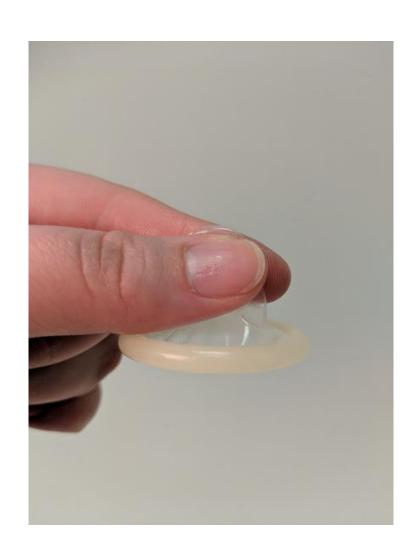

You will need:

- 1. Condom cards
- 2. Condoms (non-latex if people have sensitivities or allergies)
- 3. Wooden penis

In small groups, or as a larger group, decide which order the cards go in. Once the cards are in an order go throw each one and have a discussion about each step.

Discuss that condoms can be used during sex with another person or while masturbating (this can help make clean up easier).

Do a demonstration putting a condom on a wooden penis. If people are comfortable let them practice as well. This is not a race. It is important that the condom is put on properly.

### **GET CONDOMS**



#### **CHECK EXPIRY DATE**



## SQUEEZE THE CONDOM PACKAGE



# OPEN THE CONDOM PACKAGE WITH YOUR HANDS



# FIGURE OUT WHICH WAY THE CONDOM UNROLLS





## PINCH THE TIP OF THE CONDOM



# KEEP PINCHING AS YOU USE YOUR OTHER HAND TO UNROLL THE CONDOM



## HAVE SEX OR MASTURBATE



# HOLD THE BASE OF THE CONDOM WHEN PULLING OUT OF VAGINA OR ANUS



## **TAKE OFF CONDOM**



# THROW THE CONDOM IN THE GARBAGE