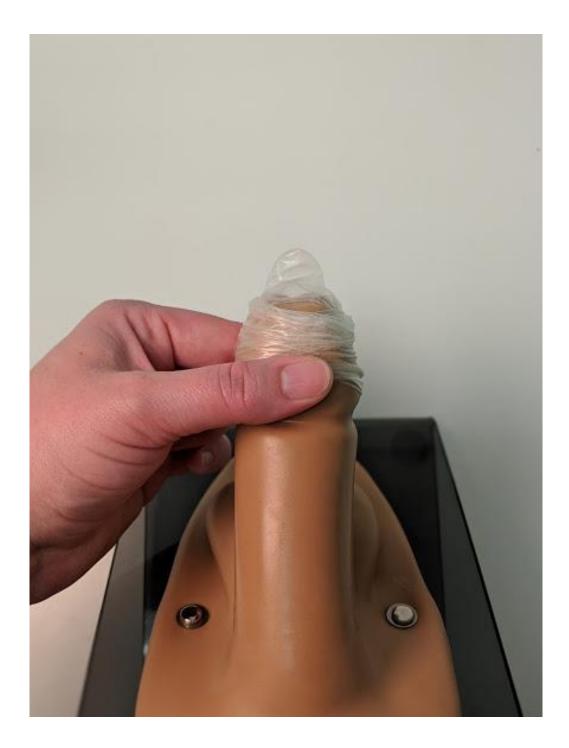

in. Once the cards are in an order go throw each one and have a discussion about each step.

Discuss that condoms can be used during sex with another person or while masturbating (this can help make clean up easier).

Do a demonstration putting a condom on a wooden penis. If people are comfortable let them practice as well. This is not a race. It is important that the condom is put on properly.

### **GET CONDOMS**



#### **CHECK EXPIRY DATE**



## SQUEEZE THE CONDOM PACKAGE



# OPEN THE CONDOM PACKAGE WITH YOUR HANDS



# FIGURE OUT WHICH WAY THE CONDOM UNROLLS





## PINCH THE TIP OF THE CONDOM



# KEEP PINCHING AS YOU USE YOUR OTHER HAND TO UNROLL THE CONDOM



## HAVE SEX OR MASTURBATE



# HOLD THE BASE OF THE CONDOM WHEN PULLING OUT OF VAGINA OR ANUS



## **TAKE OFF CONDOM**



# THROW THE CONDOM IN THE GARBAGE