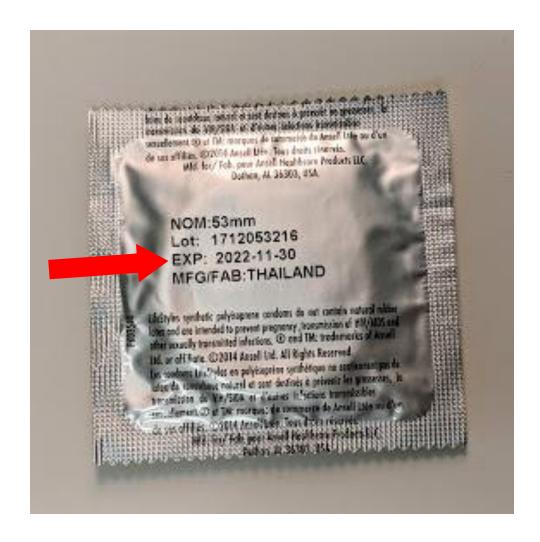

#### Instructions - Condom Game How to Put on a Condom

#### You will need:

- 1. Condom cards
- 2. Condoms (non-latex if people have sensitivities or allergies)
- 3. Wooden penis

In small groups, or as a larger group, decide which order the cards go in. Once the cards are in an order go throw each one and have a discussion about each step.

Discuss that condoms can be used during sex with another person or while masturbating (this can help make clean up easier).

Do a demonstration putting a condom on a wooden penis. If people are comfortable let them practice as well. This is not a race. It is important that the condom is put on properly.

### **GET CONDOMS**



#### **CHECK EXPIRY DATE**



## SQUEEZE THE CONDOM PACKAGE



# OPEN THE CONDOM PACKAGE WITH YOUR HANDS



# FIGURE OUT WHICH WAY THE CONDOM UNROLLS





## PINCH THE TIP OF THE CONDOM



# KEEP PINCHING AS YOU USE YOUR OTHER HAND TO UNROLL THE CONDOM



## HAVE SEX OR MASTURBATE



# HOLD THE BASE OF THE CONDOM WHEN PULLING OUT OF VAGINA OR ANUS



## **TAKE OFF CONDOM**



# THROW THE CONDOM IN THE GARBAGE