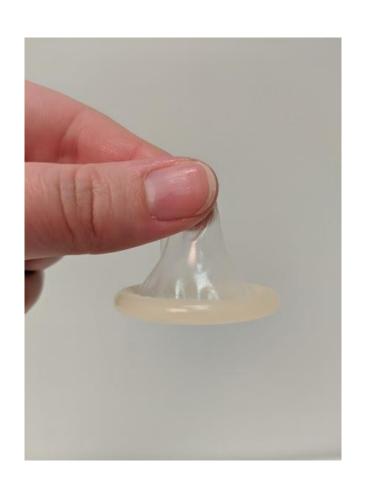

m Game How to Put on a Condom

#### You will need:

- 1. Condom cards
- 2. Condoms (non-latex if people have sensitivities or allergies)
- 3. Wooden penis

In small groups, or as a larger group, decide which order the cards go in. Once the cards are in an order go throw each one and have a discussion about each step.

Discuss that condoms can be used during sex with another person or while masturbating (this can help make clean up easier).

Do a demonstration putting a condom on a wooden penis. If people are comfortable let them practice as well. This is not a race. It is important that the condom is put on properly.

### **GET CONDOMS**



#### **CHECK EXPIRY DATE**



## SQUEEZE THE CONDOM PACKAGE



# OPEN THE CONDOM PACKAGE WITH YOUR HANDS



# FIGURE OUT WHICH WAY THE CONDOM UNROLLS





## PINCH THE TIP OF THE CONDOM



# KEEP PINCHING AS YOU USE YOUR OTHER HAND TO UNROLL THE CONDOM



## HAVE SEX OR MASTURBATE



# HOLD THE BASE OF THE CONDOM WHEN PULLING OUT OF VAGINA OR ANUS



## **TAKE OFF CONDOM**



# THROW THE CONDOM IN THE GARBAGE