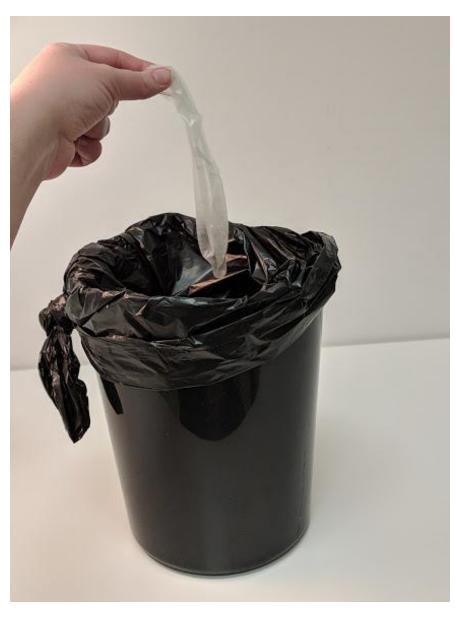

o throw each one and have a discussion about each step.

Discuss that condoms can be used during sex with another person or while masturbating (this can help make clean up easier).

Do a demonstration putting a condom on a wooden penis. If people are comfortable let them practice as well. This is not a race. It is important that the condom is put on properly.

### **GET CONDOMS**



#### **CHECK EXPIRY DATE**



## SQUEEZE THE CONDOM PACKAGE



# OPEN THE CONDOM PACKAGE WITH YOUR HANDS



# FIGURE OUT WHICH WAY THE CONDOM UNROLLS





## PINCH THE TIP OF THE CONDOM



# KEEP PINCHING AS YOU USE YOUR OTHER HAND TO UNROLL THE CONDOM



## HAVE SEX OR MASTURBATE



# HOLD THE BASE OF THE CONDOM WHEN PULLING OUT OF VAGINA OR ANUS



## **TAKE OFF CONDOM**



# THROW THE CONDOM IN THE GARBAGE