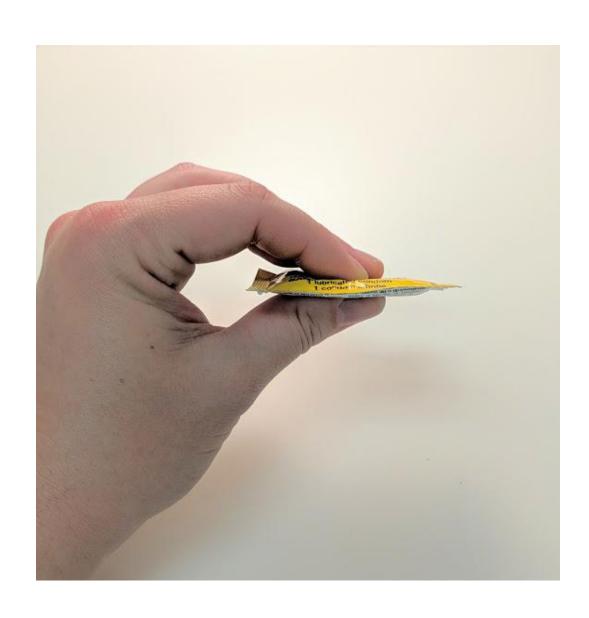

#### Instructions - Condom Game How to Put on a Condom

#### You will need:

- 1. Condom cards
- 2. Condoms (non-latex if people have sensitivities or allergies)
- 3. Wooden penis

In small groups, or as a larger group, decide which order the cards go in. Once the cards are in an order go throw each one and have a discussion about each step.

Discuss that condoms can be used during sex with another person or while masturbating (this can help make clean up easier).

Do a demonstration putting a condom on a wooden penis. If people are comfortable let them practice as well. This is not a race. It is important that the condom is put on properly.

### **GET CONDOMS**



#### **CHECK EXPIRY DATE**



## SQUEEZE THE CONDOM PACKAGE



# OPEN THE CONDOM PACKAGE WITH YOUR HANDS



# FIGURE OUT WHICH WAY THE CONDOM UNROLLS





## PINCH THE TIP OF THE CONDOM



# KEEP PINCHING AS YOU USE YOUR OTHER HAND TO UNROLL THE CONDOM



## HAVE SEX OR MASTURBATE



# HOLD THE BASE OF THE CONDOM WHEN PULLING OUT OF VAGINA OR ANUS



## **TAKE OFF CONDOM**



# THROW THE CONDOM IN THE GARBAGE