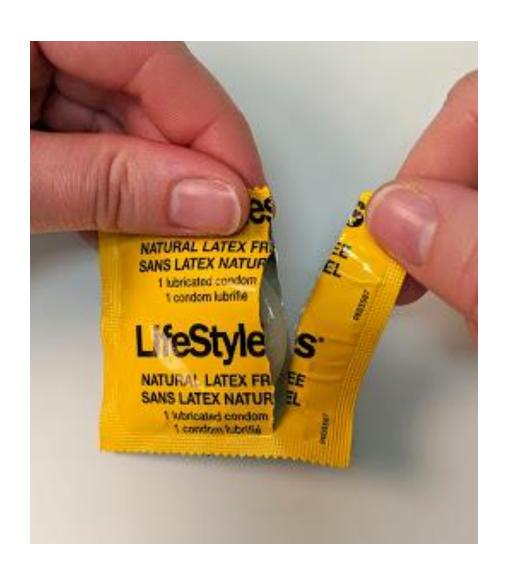

#### Instructions - Condom Game How to Put on a Condom

#### You will need:

- 1. Condom cards
- 2. Condoms (non-latex if people have sensitivities or allergies)
- 3. Wooden penis

In small groups, or as a larger group, decide which order the cards go in. Once the cards are in an order go throw each one and have a discussion about each step.

Discuss that condoms can be used during sex with another person or while masturbating (this can help make clean up easier).

Do a demonstration putting a condom on a wooden penis. If people are comfortable let them practice as well. This is not a race. It is important that the condom is put on properly.

### **GET CONDOMS**



#### **CHECK EXPIRY DATE**



## SQUEEZE THE CONDOM PACKAGE



# OPEN THE CONDOM PACKAGE WITH YOUR HANDS



# FIGURE OUT WHICH WAY THE CONDOM UNROLLS





## PINCH THE TIP OF THE CONDOM



# KEEP PINCHING AS YOU USE YOUR OTHER HAND TO UNROLL THE CONDOM



## HAVE SEX OR MASTURBATE



# HOLD THE BASE OF THE CONDOM WHEN PULLING OUT OF VAGINA OR ANUS



## **TAKE OFF CONDOM**



# THROW THE CONDOM IN THE GARBAGE