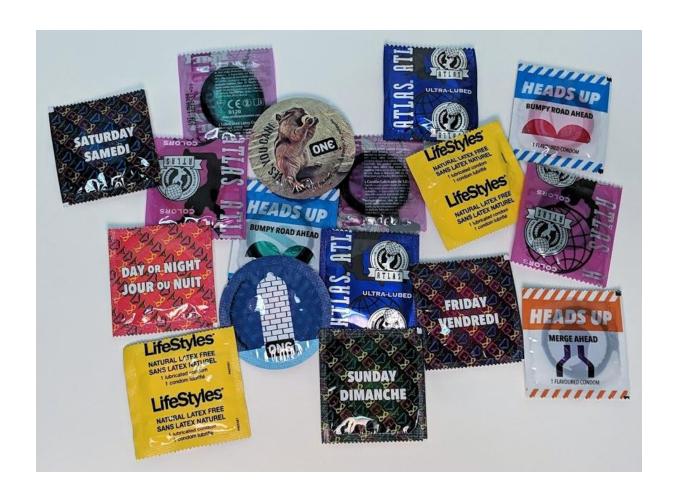

#### Instructions - Condom Game How to Put on a Condom

#### You will need:

- 1. Condom cards
- 2. Condoms (non-latex if people have sensitivities or allergies)
- 3. Wooden penis

In small groups, or as a larger group, decide which order the cards go in. Once the cards are in an order go throw each one and have a discussion about each step.

Discuss that condoms can be used during sex with another person or while masturbating (this can help make clean up easier).

Do a demonstration putting a condom on a wooden penis. If people are comfortable let them practice as well. This is not a race. It is important that the condom is put on properly.

### **GET CONDOMS**



#### **CHECK EXPIRY DATE**



## SQUEEZE THE CONDOM PACKAGE



# OPEN THE CONDOM PACKAGE WITH YOUR HANDS



# FIGURE OUT WHICH WAY THE CONDOM UNROLLS





## PINCH THE TIP OF THE CONDOM



# KEEP PINCHING AS YOU USE YOUR OTHER HAND TO UNROLL THE CONDOM



## HAVE SEX OR MASTURBATE



# HOLD THE BASE OF THE CONDOM WHEN PULLING OUT OF VAGINA OR ANUS



## **TAKE OFF CONDOM**



# THROW THE CONDOM IN THE GARBAGE