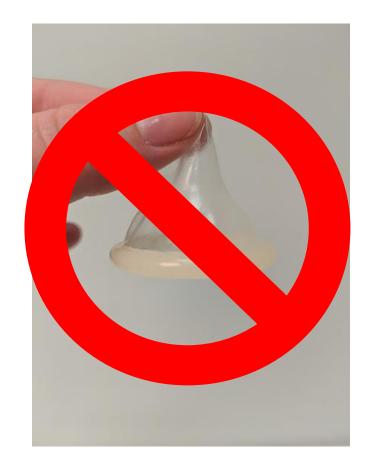

Game How to Put on a Condom

#### You will need:

- 1. Condom cards
- 2. Condoms (non-latex if people have sensitivities or allergies)
- 3. Wooden penis

In small groups, or as a larger group, decide which order the cards go in. Once the cards are in an order go throw each one and have a discussion about each step.

Discuss that condoms can be used during sex with another person or while masturbating (this can help make clean up easier).

Do a demonstration putting a condom on a wooden penis. If people are comfortable let them practice as well. This is not a race. It is important that the condom is put on properly.

### **GET CONDOMS**



#### **CHECK EXPIRY DATE**



## SQUEEZE THE CONDOM PACKAGE



# OPEN THE CONDOM PACKAGE WITH YOUR HANDS



# FIGURE OUT WHICH WAY THE CONDOM UNROLLS





## PINCH THE TIP OF THE CONDOM



# KEEP PINCHING AS YOU USE YOUR OTHER HAND TO UNROLL THE CONDOM



## HAVE SEX OR MASTURBATE



# HOLD THE BASE OF THE CONDOM WHEN PULLING OUT OF VAGINA OR ANUS



## **TAKE OFF CONDOM**



# THROW THE CONDOM IN THE GARBAGE